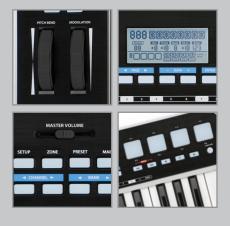

The Graphite 25 is designed to feel more like an instrument than a controller. It's semiweighted keyboard comes equipped with 25 velocity-sensitive keys for capturing the dynamics of a performance, while aftertouch offers customizable control over a variety of effects and parameters. With dedicated Transpose and Octave buttons, as well as classic Pitch and Mod wheels, the Graphite 25 puts a wide range of musical expression at your fingertips.

Take full control of your DAW and virtual instruments with the Graphite 25's programmable master volume fader, eight encoders and four function buttons, all customizable for the ultimate in hands-on control. The Graphite 25 also features four large velocity-sensitive trigger pads, each with two banks, that can be used to tap out drum beats, cue one-shot samples or start and stop sequences. And the Graphite 25's large LCD screen displays the behavior of every function in real-time.