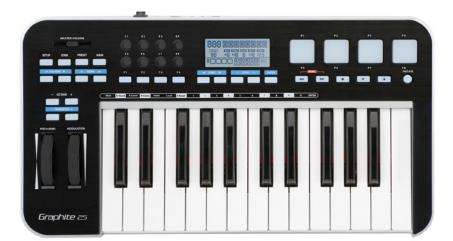

## **GRAPHITE 25**

USB MIDI Controller

Samson's Graphite 25 USB MIDI Controller gives you all the performance and production control you need to get the most out of your music software. Combining an intuitive 25-key semi-weighted keyboard with a feature set that is both useful and accessible, the Graphite 25 is a sleek, powerful tool that allows you to express your most dynamic musical ideas.

The Graphite 25 is designed to feel more like an instrument than a controller. It's semiweighted keyboard comes equipped with 25 velocity-sensitive keys for capturing the dynamics of a performance, while aftertouch offers customizable control over a variety of effects and parameters. With dedicated Transpose and Octave buttons, as well as classic Pitch and Mod wheels, the Graphite 25 puts a wide range of musical expression at your fingertips.

Take full control of your DAW and virtual instruments with the Graphite 25's programmable master volume fader, eight encoders and four function buttons, all customizable for the ultimate in hands-on control. The Graphite 25 also features four large velocity-sensitive trigger pads, each with two banks, that can be used to tap out drum beats, cue one-shot samples or start and stop sequences. And the Graphite 25's large LCD screen displays the behavior of every function in real-time.